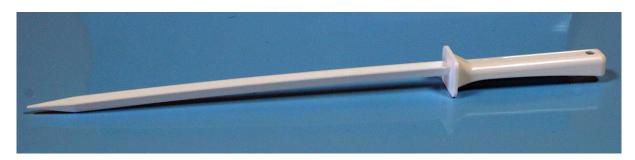

### 2. Photograph:

#### 3. Product Information:

Description: SteriWare® V-Spatula Type 2 - 250mm

Use: Single use, powder spatula

Material of Construction: Polystyrene - virgin

Conforms to FDA CFR 177.1640
Conforms to EU Regulations 10/2011
Conforms to EC Regulations 1935/2004

• BSE/TSE free

Method of Construction: Single piece, injection moulded

Blade Shape: V

Blade Style: Closed Tip
Overall Length 348mm
Blade Length: 247mm
Blade Width: 10mm
Nominal Weight: 14g
Nominal Volume (flat-filled): 4ml